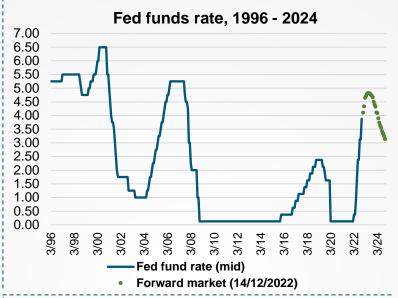

# Slowdown of global economy, increased probability of mild recession



Inflation to decelerate, still above

## Central Banks are expected to be less aggressive



### **Markets performance**







#### **Asset Allocation**

Medium term investment horizon(6 months)



#### **Equities**

| US       |     | Low Volatility |   |
|----------|-----|----------------|---|
| Europe   | (3) | High Dividend  | 0 |
| Japan    |     | Infrastructure | 0 |
| Emerging |     |                |   |





**Bonds** 

#### **Alternative Investments**

**Alternative** 

strategies

| Government (\$) |  |
|-----------------|--|
|                 |  |

Government (€)













#### **Disclaimer**

The information herein is believed to be reliable and has been obtained from sources believed to be reliable, but we make no representation or warranty, express or implied, with respect to the fairness, correctness, accuracy or completeness of such information. In addition