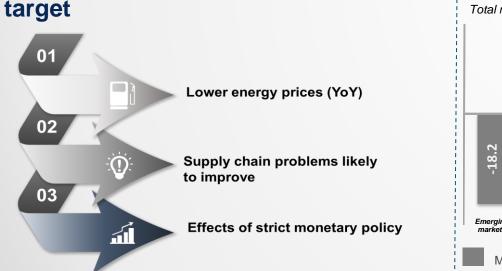

# Slowdown of global economy, increased probability of mild recession

Inflation to decelerate, still above