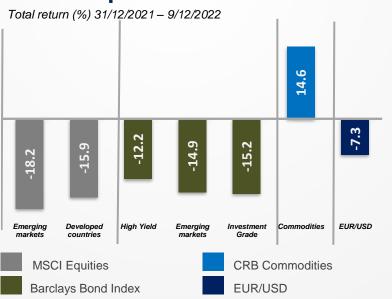

# Slowdown of global economy, increased probability of mild recession



Inflation to decelerate, still above

## Central Banks are expected to be less aggressive



### **Markets performance**







#### **Asset Allocation**

Medium term investment horizon(6 months)



#### **Equities**

| US       |     | Low Volatility |   |
|----------|-----|----------------|---|
| Europe   | (3) | High Dividend  | 0 |
| Japan    |     | Infrastructure | 0 |
| Emerging |     |                |   |





**Bonds** 

#### **Alternative Investments**

**Alternative** 

strategies

| Government (\$) |  |
|-----------------|--|
|                 |  |

Government (€)













#### **Disclaimer**

The information herein is believed to be reliable and has been obtained from sources believed to be reliable, but we make no representation or warranty, express or implied, with respect to the fairness, correctness, accuracy or completeness of such information. In addition we have no obligation to update,