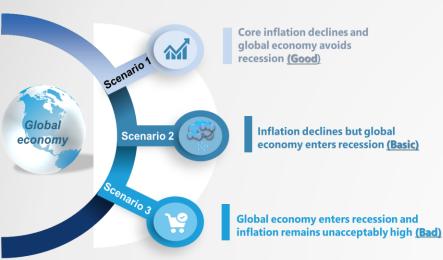

# Slowdown of global economy, increased probability of mild recession

Inflation to decelerate, still above